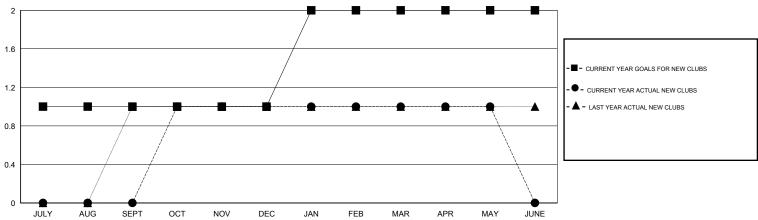

## LOCATION ENGLAND

GMT CA 4

|               |                  | Clubs            |                  |                  |               |                    | Members                             |                    |                  |
|---------------|------------------|------------------|------------------|------------------|---------------|--------------------|-------------------------------------|--------------------|------------------|
|               | RESUL            | TS FOR 2014-2015 |                  |                  |               | RESU               | JLTS FOR 2014-2015                  |                    |                  |
| QUARTER       | NEW CLUB<br>GOAL | NEW CLUBS        | DROPPED<br>CLUBS | NET<br>GAIN/LOSS | QUARTER       | NEW MEMBER<br>GOAL | CHARTER AND<br>NEW MEMBERS<br>ADDED | DROPPED<br>MEMBERS | NET<br>GAIN/LOSS |
| JULY/AUG/SEPT | 1                | 0                | 0                | 0                | JULY/AUG/SEPT | 25                 | 25                                  | 49                 | -24              |
| OCT/NOV/DEC   | 0                | 1                | 1                | 0                | OCT/NOV/DEC   | 5                  | 56                                  | 33                 | 23               |
| JAN/FEB/MAR   | 1                | 0                | 0                | 0                | JAN/FEB/MAR   | 25                 | 23                                  | 31                 | -8               |
| APR/MAY/JUNE  | 0                | 0                | 1                | -1               | APR/MAY/JUNE  | 5                  | 25                                  | 40                 | -15              |