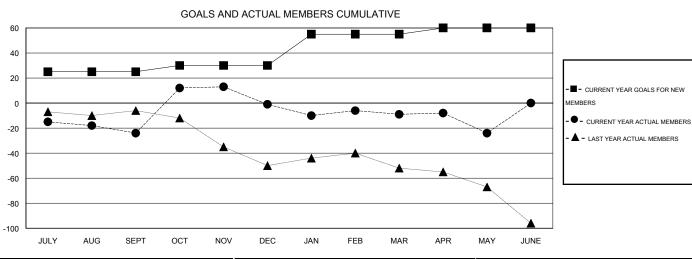

## LOCATION ENGLAND

GMT CA 4

|               |                  | Clubs            |                  |                  |               |                    | Members                             |                    |                  |
|---------------|------------------|------------------|------------------|------------------|---------------|--------------------|-------------------------------------|--------------------|------------------|
|               | RESUL            | TS FOR 2014-2015 |                  |                  |               | RESU               | JLTS FOR 2014-2015                  |                    |                  |
| QUARTER       | NEW CLUB<br>GOAL | NEW CLUBS        | DROPPED<br>CLUBS | NET<br>GAIN/LOSS | QUARTER       | NEW MEMBER<br>GOAL | CHARTER AND<br>NEW MEMBERS<br>ADDED | DROPPED<br>MEMBERS | NET<br>GAIN/LOSS |
| JULY/AUG/SEPT | 1                | 0                | 0                | 0                | JULY/AUG/SEPT | 25                 | 25                                  | 49                 | -24              |
| OCT/NOV/DEC   | 0                | 1                | 1                | 0                | OCT/NOV/DEC   | 5                  | 56                                  | 33                 | 23               |
| JAN/FEB/MAR   | 1                | 0                | 0                | 0                | JAN/FEB/MAR   | 25                 | 23                                  | 31                 | -8               |
| APR/MAY/JUNE  | 0                | 0                | 1                | -1               | APR/MAY/JUNE  | 5                  | 25                                  | 40                 | -15              |